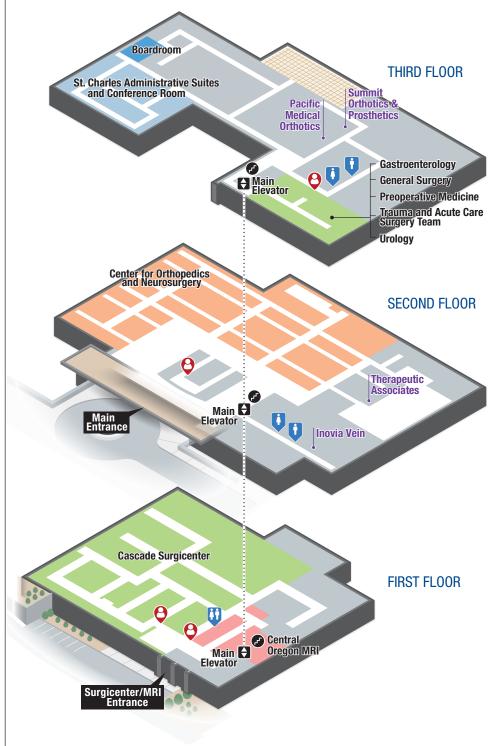

## St. Charles Center

## for ORTHOPEDICS & NEUROSURGERY

| ST. CHARLES DEPARTMENT FLOOR                 |
|----------------------------------------------|
|                                              |
| Cascade Surgicenter First                    |
| Center for Orthopedics & Neurosurgery Second |
| Center Board RoomThird                       |
| Central Oregon MRI First                     |
| Gastroenterology Third                       |
| General Surgery Third                        |
| Human Resources Second                       |
| Preoperative Medicine Third                  |
| Trauma and Acute Care Surgery Team Third     |
| UrologyThird                                 |

| OTHER BUSINESSES               | FLOOR  |
|--------------------------------|--------|
| Inovia Vein Services           | Second |
| Pacific Medical Orthotics      | Third  |
| Summit Orthotics & Prosthetics | Third  |
| Therapeutic Associates         | Second |
|                                |        |